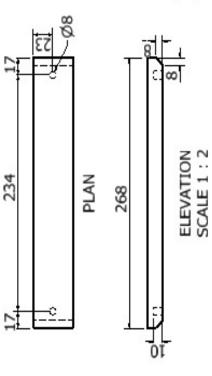

240 mm                    | 240 mm        | 495 mm | 234 mm        | 476 mm     | 476 mm     |
|            | PART NUMBER             | leg    | Lower Side Rail | Side Panel | Upper Haunch Side<br>Rail | Mid Side Rail | Leg 2  | Drawer Runner | Lower Rail | Upper Rail |
|            | QTY                     | 2      | 2               | 2          | 2                         | Z             | 2      | 2             | 2          | 2          |
|            | ITEM                    | 1      | 2               | 3          | 4                         | 2             | 9      | 2             | 8          | 6          |

SS



Flat Frame Construction

# Upper Side Haunched Rail



## Mid Side Rail



## Lower Side Rail

be chamferd at 45 degree

angle to prevent







DETAIL G SCALE 1: 1









-

PLAN

TT.







ELEVATION SCALE 1:3

END ELEVATION

Side Assembly