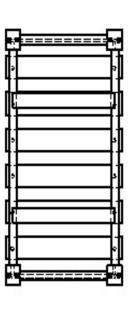

### NATPRACTICAL4/5WOODWORKINGCOURSE SUPPORT

#### WOODWORKING HALL UNIT



## ASSEMBLED ORTHOGRAPHIC





ISOMETRIC SCALE 1:4





## ASSEMBLED FRAME ORTHOGRAPHIC Flat Frame Construction













#### Flat Frame Construction EXPLODED ISOMETRIC FRAME FRAME SCALE 1 / 4

| PARTS LIST | LENGTH BREADTH THICKNES | 34 mm  | 18 mm           | 6 mm       | 18 mm                     | 18 mm         | 34 mm  | 18 mm         | 18 mm      | 18 mm      |
|------------|-------------------------|--------|-----------------|------------|---------------------------|---------------|--------|---------------|------------|------------|
|            | BREADTH                 | 40 mm  | 70 mm           | 110 mm     | 45 mm                     | 45 mm         | 40 mm  | 30 mm         | 70 mm      | 45 mm      |
|            | LENGTH                  | 495 mm | 240 mm          | 210 mm     | 240 mm                    | 240 mm        | 495 mm | 234 mm        | 476 mm     | 476 mm     |
|