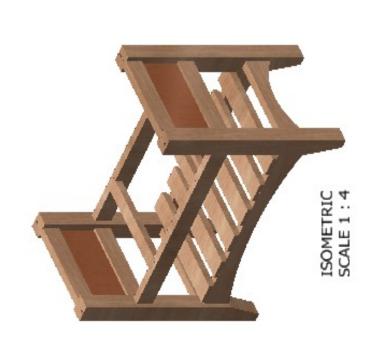

### NATPRACTICAL4/5WOODWORKINGCOURSE SUPPORT

#### WOODWORKING HALL UNIT



## ASSEMBLED ORTHOGRAPHIC





ISOMETRIC SCALE 1:4





## ASSEMBLED FRAME ORTHOGRAPHIC Flat Frame Construction













#### Flat Frame Construction EXPLODED ISOMETRIC FRAME FRAME SCALE 1 / 4

| PARTS LIST | LENGTH BREADTH THICKNES | 34 mm  | 18 mm           | 6 mm       | 18 mm                     | 18 mm         | 34 mm  | 18 mm         | 18 mm      | 18 mm      |
|------------|-------------------------|--------|-----------------|------------|---------------------------|---------------|--------|---------------|------------|------------|
|            | BREADTH                 | 40 mm  | 70 mm           | 110 mm     | 45 mm                     | 45 mm         | 40 mm  | 30 mm         | 70 mm      | 45 mm      |
|            | LENGTH                  | 495 mm | 240 mm          | 210 mm     | 240 mm                    | 240 mm        | 495 mm | 234 mm        | 476 mm     | 476 mm     |
|            | PART N