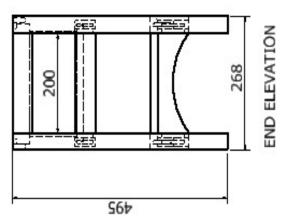

### NATPRACTICAL4/5WOODWORKINGCOURSE SUPPORT

#### WOODWORKING HALL UNIT



## ASSEMBLED ORTHOGRAPHIC





ISOMETRIC SCALE 1:4





## ASSEMBLED FRAME ORTHOGRAPHIC Flat Frame Construction













#### Flat Frame Construction EXPLODED ISOMETRIC FRAME FRAME SCALE 1 / 4

| PARTS LIST | LENGTH BREADTH THICKNES | 34 mm  | 18 mm           | 6 mm       | 18 mm                     | 18 mm         | 34 mm  | 18 mm         | 18 mm      | 18 mm      |
|------------|-------------------------|--------|-----------------|------------|---------------------------|---------------|--------|---------------|------------|------------|
|            | BREADTH                 | 40 mm  | 70 mm           | 110 mm     | 45 mm                     | 45 mm         | 40 mm  | 30 mm         | 70 mm      | 45 mm      |
|            | LENGTH                  | 495 mm | 240 mm          | 210 mm     | 240 mm                    | 240 mm        | 495 mm | 234 mm        | 476 mm     | 476 mm     |
|            | PA