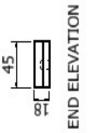

0 mm                    | 240 mm        | 495 mm | 234 mm        | 476 mm     | 476 mm     |
|            | PART NUMBER             | leg    | Lower Side Rail | Side Panel | Upper Haunch Side<br>Rail | Mid Side Rail | Leg 2  | Drawer Runner | Lower Rail | Upper Rail |
|            | QTY                     | 2      | 2               | 2          | 2                         | Z             | 2      | 2             | 2          | 2          |
|            | ITEM                    | 1      | 2               | 3          | 4                         | 2             | 9      | 2             | 8          | 6          |

SS



Flat Frame Construction

# Upper Side Haunched Rail



## Mid Side Rail



## Lower Side Rail

be chamferd at 45 degree

angle to prevent







DETAIL G SCALE 1: 1









-

PLAN

TT.







ELEVATION SCALE 1:3

END ELEVATION

Side Assembly