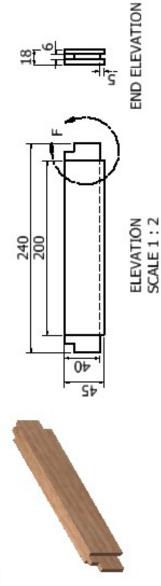

| 70 mm      | 45 mm      |
|            | LENGTH                  | 495 mm | 240 mm          | 210 mm     | 240 mm                    | 240 mm        | 495 mm | 234 mm        | 476 mm     | 476 mm     |
|            | PART NUMBER             | leg    | Lower Side Rail | Side Panel | Upper Haunch Side<br>Rail | Mid Side Rail | Leg 2  | Drawer Runner | Lower Rail | Upper Rail |
|            | QTY                     | 2      | 2               | 2          | 2                         | Z             | 2      | 2             | 2          | 2          |
|            | ITEM                    | 1      | 2               | 3          | 4                         | 2             | 9      | 2             | 8          | 6          |

SS



Flat Frame Construction

# Upper Side Haunched Rail



## Mid Side Rail



## Lower Side Rail

be chamferd at 45 degree

angle to prevent







DETAIL G SCALE 1: 1









-

PLAN

TT.







ELEVATION SCALE 1:3

END ELEVATION

Side Assembly