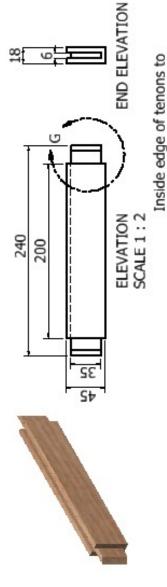

## Mid Side Rail

## Lower Side Rail

be chamferd at 45 degree

angle to prevent

DETAIL G SCALE 1: 1

-

PLAN

TT.

ELEVATION SCALE 1:3