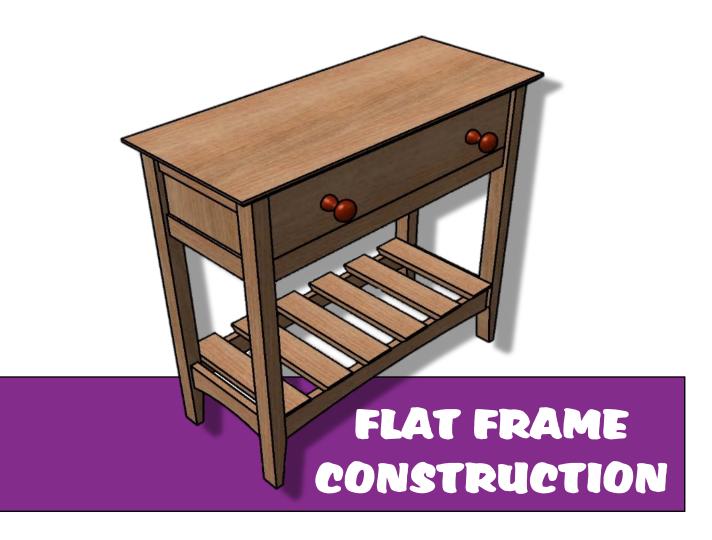

#### WOODWORKING HALL UNIT

## ASSEMBLED FRAME ORTHOGRAPHIC Flat Frame Construction