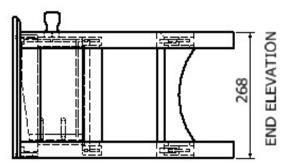

### NATPRACTICAL4/5WOODWORKINGCOURSE SUPPORT

#### WOODWORKING HALL UNIT



## ASSEMBLED ORTHOGRAPHIC





ISOMETRIC SCALE 1:4





## ASSEMBLED FRAME ORTHOGRAPHIC Flat Frame Construction













#### Flat Frame Construction EXPLODED ISOMETRIC FRAME FRAME SCALE 1 / 4

| PARTS LIST | LENGTH BREADTH THICKNES | 34 mm  | 18 mm           | 6 mm       | 18 mm                     | 18 mm         | 34 mm  | 18 mm         | 18 mm      | 18 mm      |
|------------|-------------------------|--------|-----------------|------------|---------------------------|---------------|--------|---------------|------------|------------|
|            | BREADTH                 | 40 mm  | 70 mm           | 110 mm     | 45 mm                     | 45 mm         | 40 mm  | 30 mm         | 70 mm      | 45 mm      |
|            | LENGTH                  | 495 mm | 240 mm          | 210 mm     | 240 mm                    | 240 mm        | 495