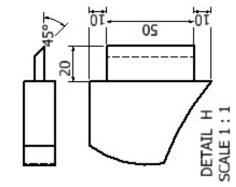

## Lower Side Rail

be chamferd at 45 degree

angle to prevent

DETAIL G SCALE 1: 1

-

PLAN

TT.

ELEVATION SCALE 1:3