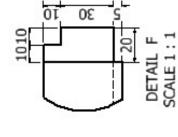

## Lower Side Rail

be chamferd at 45 degree

angle to prevent

DETAIL G SCALE 1: 1

-

PLAN

TT.

ELEVATION SCALE 1:3