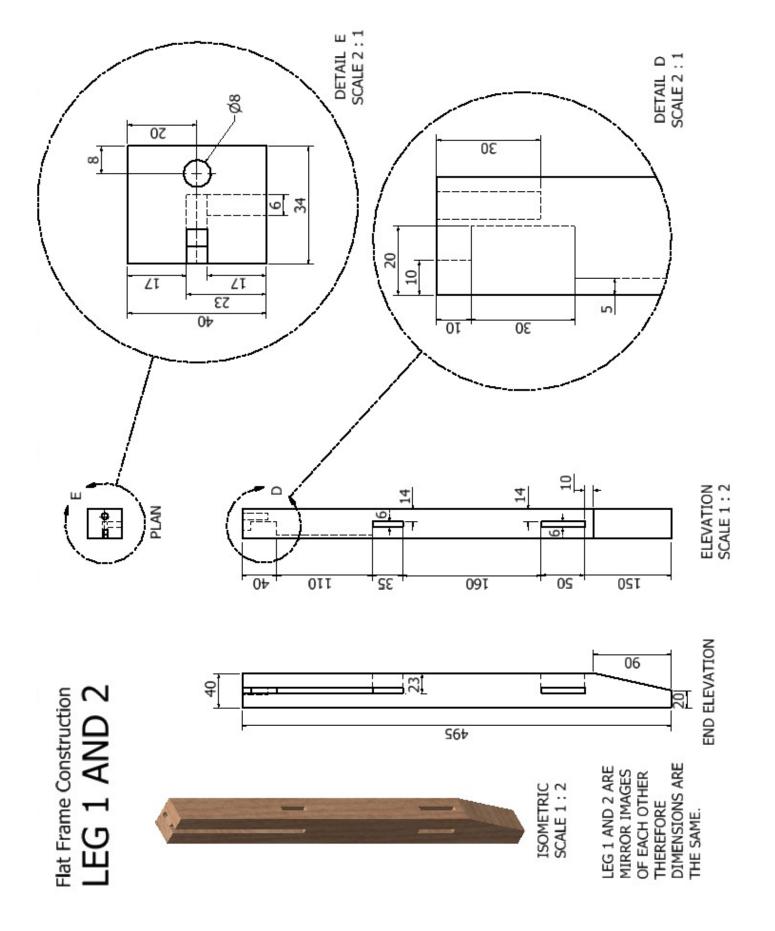

m                     | 45 mm         | 40 mm  | 30 mm         | 70 mm      | 45 mm      |
|            | LENGTH                  | 495 mm | 240 mm          | 210 mm     | 240 mm                    | 240 mm        | 495 mm | 234 mm        | 476 mm     | 476 mm     |
|            | PART NUMBER             | leg    | Lower Side Rail | Side Panel | Upper Haunch Side<br>Rail | Mid Side Rail | Leg 2  | Drawer Runner | Lower Rail | Upper Rail |
|            | QTY                     | 2      | 2               | 2          | 2                         | Z             | 2      | 2             | 2          | 2          |
|            | ITEM                    | 1      | 2               | 3          | 4                         | 2             | 9      | 2             | 8          | 6          |

SS



Flat Frame Construction

# Upper Side Haunched Rail



## Mid Side Rail



## Lower Side Rail

be chamferd at 45 degree

angle to prevent







DETAIL G SCALE 1: 1









-

PLAN

TT.







ELEVATION SCALE 1:3

END ELEVATION

Side Assembly