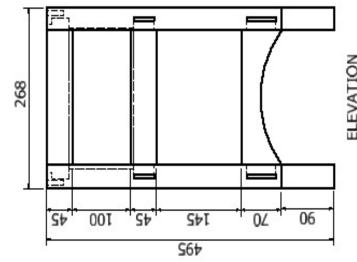

| 240 mm        | 495 mm | 234 mm        | 476 mm     | 476 mm     |
|            | PART NUMBER             | leg    | Lower Side Rail | Side Panel | Upper Haunch Side<br>Rail | Mid Side Rail | Leg 2  | Drawer Runner | Lower Rail | Upper Rail |
|            | QTY                     | 2      | 2               | 2          | 2                         | Z             | 2      | 2             | 2          | 2          |
|            | ITEM                    | 1      | 2               | 3          | 4                         | 2             | 9      | 2             | 8          | 6          |

SS



Flat Frame Construction

# Upper Side Haunched Rail



## Mid Side Rail



## Lower Side Rail

be chamferd at 45 degree

angle to prevent







DETAIL G SCALE 1: 1









-

PLAN

TT.







ELEVATION SCALE 1:3

END ELEVATION

Side Assembly