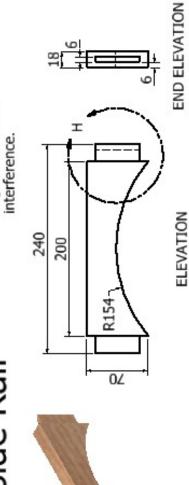

240 mm          | 210 mm     | 240 mm                    | 240 mm        | 495 mm | 234 mm        | 476 mm     | 476 mm     |
|            | PART NUMBER             | leg    | Lower Side Rail | Side Panel | Upper Haunch Side<br>Rail | Mid Side Rail | Leg 2  | Drawer Runner | Lower Rail | Upper Rail |
|            | QTY                     | 2      | 2               | 2          | 2                         | Z             | 2      | 2             | 2          | 2          |
|            | ITEM                    | 1      | 2               | 3          | 4                         | 2             | 9      | 2             | 8          | 6          |

SS



Flat Frame Construction

# Upper Side Haunched Rail



## Mid Side Rail



## Lower Side Rail

be chamferd at 45 degree

angle to prevent







DETAIL G SCALE 1: 1









-

PLAN

TT.







ELEVATION SCALE 1:3

END ELEVATION

Side Assembly