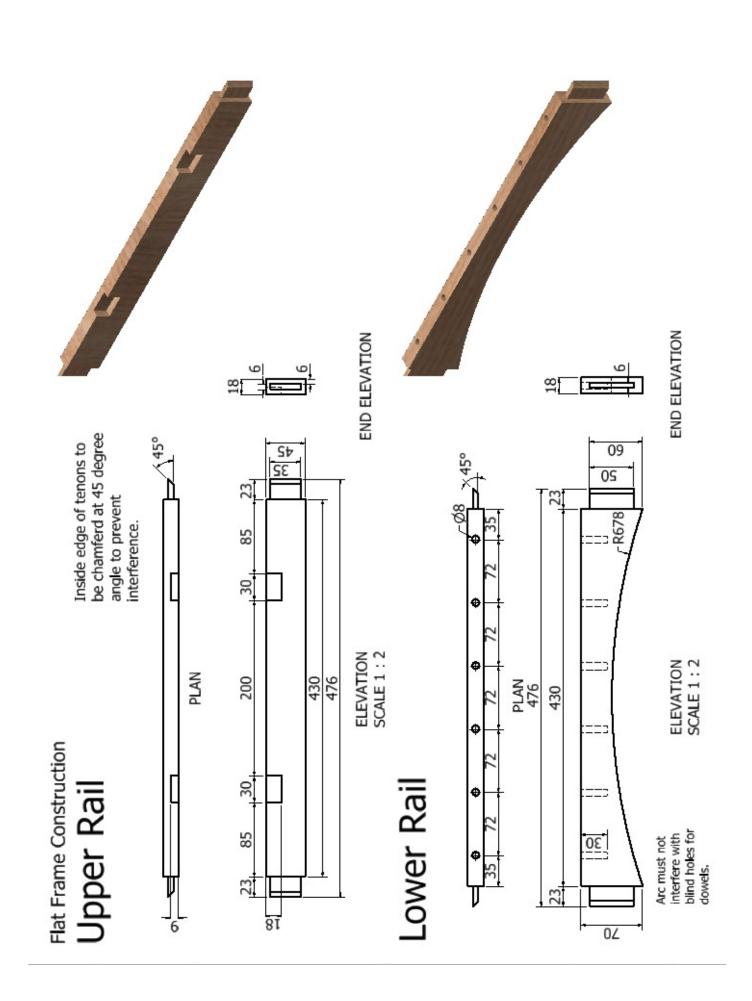

## ASSEMBLED FRAME ORTHOGRAPHIC Flat Frame Construction

#### Flat Frame Construction EXPLODED ISOMETRIC FRAME FRAME SCALE 1 / 4

| PARTS LIST | LENGTH BREADTH THICKNES | 34 mm  | 18 mm           | 6 mm       | 18 mm                     | 18 mm         | 34 mm  | 18 mm         | 18 mm      | 18 mm      |
|------------|-------------------------|--------|-----------------|------------|---------------------------|---------------|--------|---------------|------------|------------|
|            | BREADTH                 | 40 mm  | 70 mm           | 110 mm     | 45 mm                     | 45 mm         | 40 mm  | 30 mm         | 70 mm      | 45 mm      |
|            | LENGTH                  | 495 mm | 240 mm          | 210 mm     | 240 mm                    | 240 mm        | 495 mm | 234 mm        | 476 mm     | 476 mm     |
|            | PART NUMBER             | leg    | Lower Side Rail | Side Panel | Upper Haunch Side<br>Rail | Mid Side Rail | Leg 2  | Drawer Runner | Lower Rail | Upper Rail |
|            | QTY                     | 2      | 2               | 2          | 2                         | Z             | 2      | 2             | 2          | 2          |
|            | ITEM                    | 1      | 2               | 3          | 4                         | 2             | 9      | 2             | 8          | 6          |