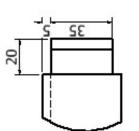

mm          | 210 mm     | 240 mm                    | 240 mm        | 495 mm | 234 mm        | 476 mm     | 476 mm     |
|            | PART NUMBER             | leg    | Lower Side Rail | Side Panel | Upper Haunch Side<br>Rail | Mid Side Rail | Leg 2  | Drawer Runner | Lower Rail | Upper Rail |
|            | QTY                     | 2      | 2               | 2          | 2                         | Z             | 2      | 2             | 2          | 2          |
|            | ITEM                    | 1      | 2               | 3          | 4                         | 2             | 9      | 2             | 8          | 6          |

SS



Flat Frame Construction

# Upper Side Haunched Rail



## Mid Side Rail



## Lower Side Rail

be chamferd at 45 degree

angle to prevent







DETAIL G SCALE 1: 1









-

PLAN

TT.







ELEVATION SCALE 1:3

END ELEVATION

Side Assembly